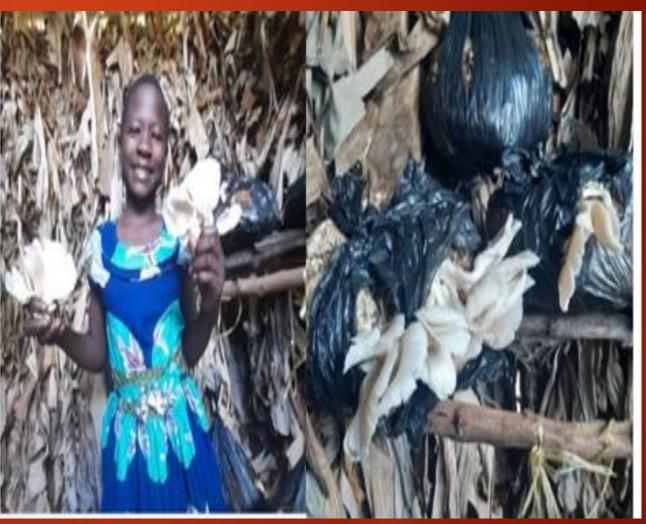

# Summery of what has been done to-date

- Currently, 240 women are actively involved in mushroom growing for food security and income.
- They have been supported with mushroom spawn substrate and Jik to support mushroom growing.
- The 23 women that needed support have been supported by our staff Sarah during this period. Mushroom growing is going on well

#### **Achievements**

- I have been able to make 40 bottles of mother spawnLearnt to produce spawn.
- From the mother spawn, I have made good quality spawn. I didn't get any failure.
- I have over 600 packets of mother spawn that are going to be taken to the women.
- Using alternative substrate (maize cobs/stalks and sugarcane husks.)
- Plan for the mushroom grow house is complete
- Mushrooms have been so instrumental for income and food security during the 42 days lock down.
- All the women that are involved in mushroom growing at least had food during the 42 days lock down.
- 180 women sold the mushrooms and saved at least between 8000/=(\$2.1) to 12000/=(43.2) per day depending on the harvest