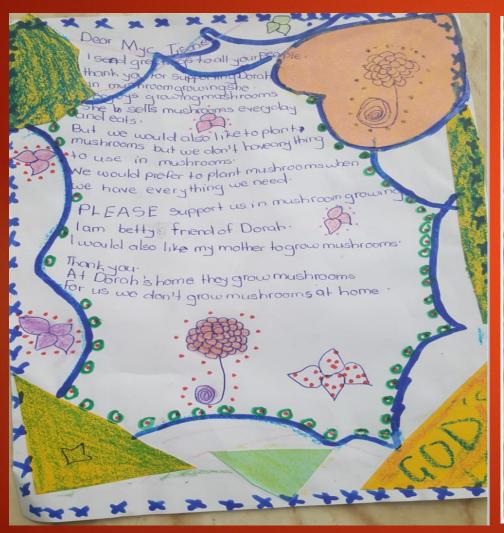

#### A letter to you from one of the women

Kisenyi Village

Hoima District

Dear MyceTyson,

How are you? For me I am happy to write to you.

Thank you so much for teaching women to grow mushrooms.

Many women are growing mushrooms.

Tyson, thank you so much for being a very good person.

I am asking you and many other women also want to grow mushrooms. Please help us. We also want to grow mushrooms, so that we get food and money.

Thank you. I am praying for you to allow me also grow mushrooms

From your friend

Atugonza Marion