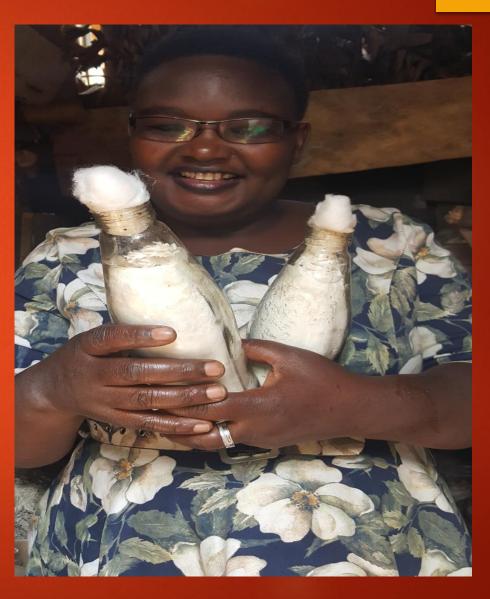

#### **Achievements**

- I have been able to make 40 bottles of mother spawnLearnt to produce spawn.
- From the mother spawn, I have made good quality spawn. I didn't get any failure.
- I have over 600 packets of mother spawn that are going to be taken to the women.
- Using alternative substrate (maize cobs/stalks and sugarcane husks.)
- Plan for the mushroom grow house is complete
- Mushrooms have been so instrumental for income and food security during the 42 days lock down.
- All the women that are involved in mushroom growing at least had food during the 42 days lock down.
- 180 women sold the mushrooms and saved at least between 8000/=(\$2.1) to 12000/=(43.2) per day depending on the harvest