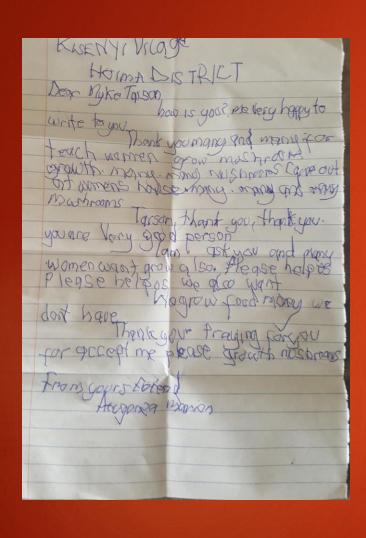

#### A letter to you from one of the women

Kisenyi Village

Hoima District

Dear MyceTyson,

How are you? For me I am happy to write to you.

Thank you so much for teaching women to grow mushrooms.

Many women are growing mushrooms.

Tyson, thank you so much for being a very good person.

I am asking you and many other women also want to grow mushrooms. Please help us. We also want to grow mushrooms, so that we get food and money.

Thank you. I am praying for you to allow me also grow mushrooms

From your friend

Atugonza Marion