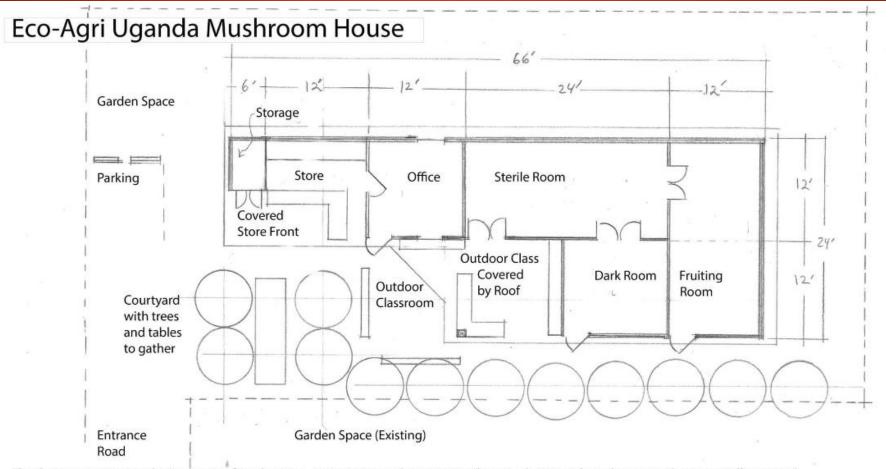

## Mushroom grow house plan

The design prioritizes gathering spaces for education, community, and commerce. There is a large outdoor classroom, that is partially covered by the roofline to allow for all weather use and multiple group sizes. It connects to an outdoor courtyard perfect for events or meals with friends. There are gardens and trees to integrate the agriculture already on site and provide shade. The store allows for storage and an open counter where women can sell the mushrooms they grow. There are additional counters to allow for storage and flexible learning spaces. The overall design emphasizes flexibility and functionality to provide a connected learning environment where women can come toghether.