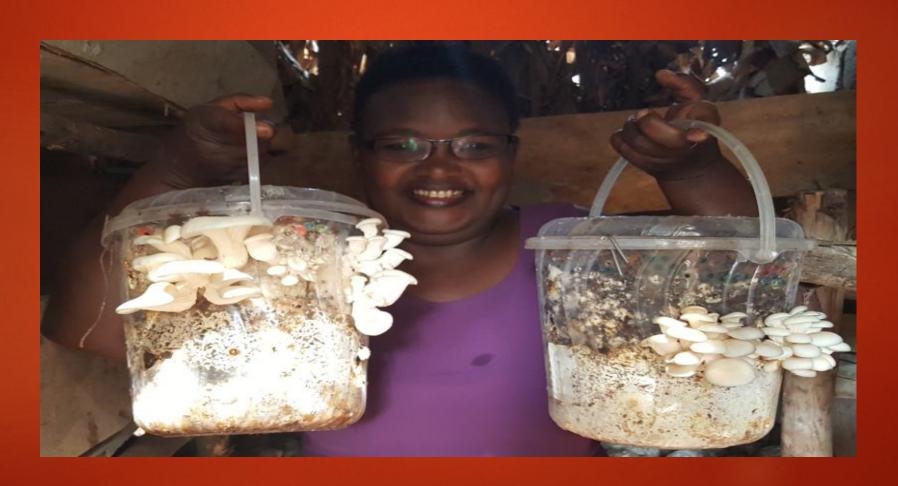

# Summery of what has been done to-date

- Currently, 240 women are actively involved in mushroom growing for food security and income.
- They have been supported with mushroom spawn substrate and Jik to support mushroom growing.
- The 23 women that needed support have been supported by our staff Sarah during this period. Mushroom growing is going on well

#### **Achievements**

- I have been able to make 40 bottles of mother spawnLearnt to produce spawn.
- From the mother spawn, I have made good quality spawn. I didn't get any failure.
- I have over 600 packets of mother spawn that are going to be taken to the women.
- Using alternative substrate (maize cobs/stalks and sugarcane husks.)
- Plan for the mushroom grow house is complete
- Mushrooms have been so instrumental for income and food security during the 42 days lock down.
- All the women that are involved in mushroom growing at least had food during the 42 days lock down.
- 180 women sold the mushrooms and saved at least between 8000/=(\$2.1) to 12000/=(43.2) per day depending on the harvest