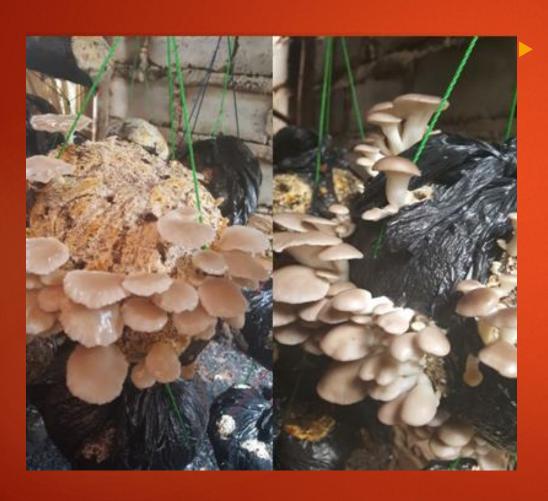

# Summery of what has been done to-date

- Currently, 240 women are actively involved in mushroom growing for food security and income.
- They have been supported with mushroom spawn substrate and Jik to support mushroom growing.
- The 23 women that needed support have been supported by our staff Sarah during this period. Mushroom growing is going on well

#### **Achievements**

- I have been able to make 40 bottles of mother spawnLearnt to produce spawn.
- From the mother spawn, I have made good quality spawn. I didn't get any failure.
- I have over 600 packets of mother spawn that are going to be taken to the women.
- Using alternative substrate (maize cobs/stalks and sugarcane husks.)
- Plan for the mushroom grow house is complete
- Mushrooms have been so instrumental for income and food security during the 42 days lock down.
- All the women that are involved in mushroom growing at least had food during the 42 days lock down.
- 180 women sold the mushrooms and saved at least between 8000/=(\$2.1) to 12000/=(43.2) per day depending on the harvest